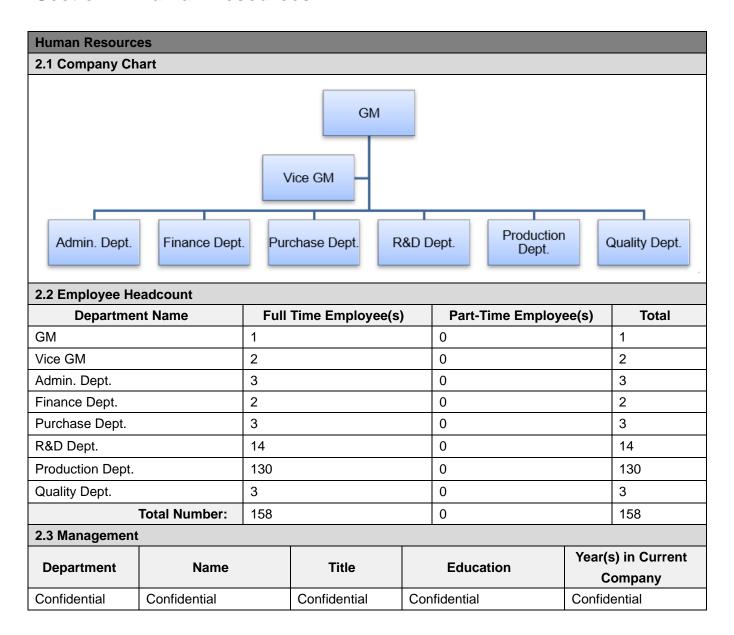

### **Section 2: Human Resources**

| Report No:  | 22894332_P | Report date:        | 14/Dec./2021 | Assessed By | Will Wu |          |         |
|-------------|------------|---------------------|--------------|-------------|---------|----------|---------|
| CONFIDENTIA | 4 <i>L</i> | All Rights Reserved |              |             |         | Page No: | 6 of 24 |